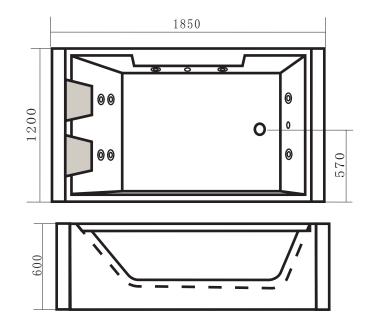

ater temperature to appropriciate degree, and then press water pump after water is higher than nozzle 10-20mm.
- Water massage :to start up water pump ,spaying nozzle is fountain , revolve and start up strenth swicth by counter clockwise ,which is

available to adjust thestrenth of nozzle fountain , also for single nozzle, the strenth is up by clockwise otherwise down even off .

- Air massage :to press air pump ,the bubble nozzle of tub bottom sprays continous air bubble.
- Shower : to revolve change-over switch to water out from hand shower , and then take a shower.
- Close down:to press water pump and air pump switch again to stop water and air pump ,and then revolve drainer to drain out water from tub ,what's more clean tub with water .
- 7. Water、electricity diagram

Model: D-8185