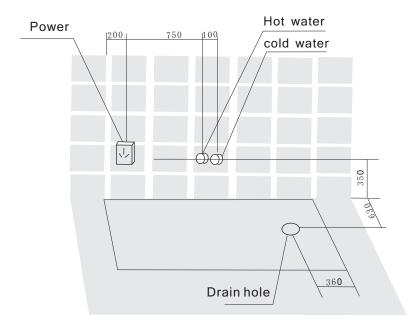

available to adjust thestrenth of nozzle fountain , also for single nozzle, the strenth is up by clockwise otherwise down even off .

- Air massage :to press air pump ,the bubble nozzle of tub bottom sprays continous air bubble.
- Shower : to revolve change-over switch to water out from hand shower , and then take a shower.
- Close down:to press water pump and air pump switch again to stop water and air pump ,and then revolve drainer to drain out water from tub ,what's more clean tub with water .
- 7. Water、electricity diagram

Model: D-8185