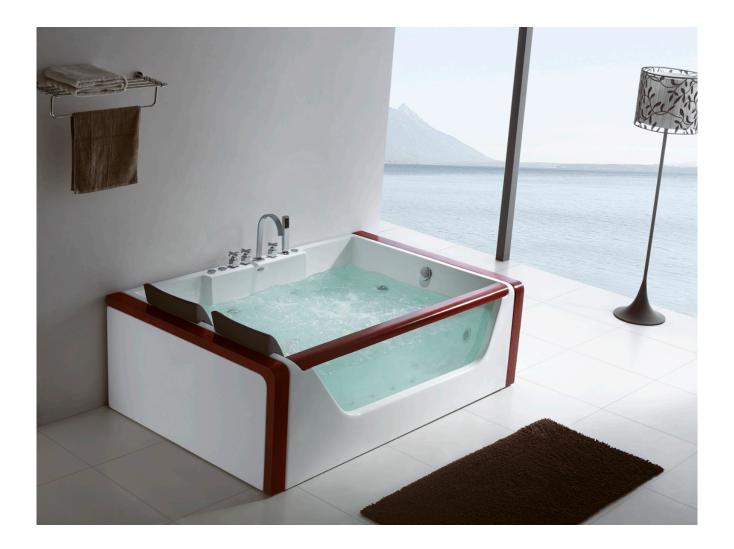

## MASSAGE BATHTUB D-8185 USAGE MANUAL



## CATALOGUE

| 1. The note before usage      | 2 |
|-------------------------------|---|
| 2. Electrical parameters      | 2 |
| 3. Electrical Installation    | 3 |
| 4. Power supply facilities    | 3 |
| 5. Installation instructions  | 3 |
| 6. Usage method               | 4 |
| 7. Water 、electricity diagram | 5 |
| 8. Cleaning and maitenance    | 6 |
| 9. Special tips               | 6 |

- 9. Special tips
- The product should be installed by qualified electrcian according to manual.
- Strictly prohibit t to star the water pump without water ,pump should be off before drainage .
- A child ,old man without self-care ability mustn't use it alone .
- To take a massage bath ,water temperature should not be higher than the mean body temperature , the best temperature is 32-37°C.
- The powe