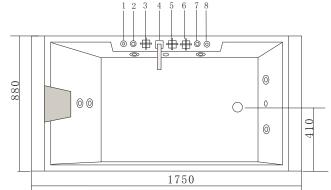

# 7. Water、electricity diagram

Model:D-8176

- 1. Water pump
- 2. power switch
- 3. Hot water switch
- 4. Water-inlet
- 5. Change-over switch
- 6. Clod water switch
- 7. Shower holder
- 8. Air pump