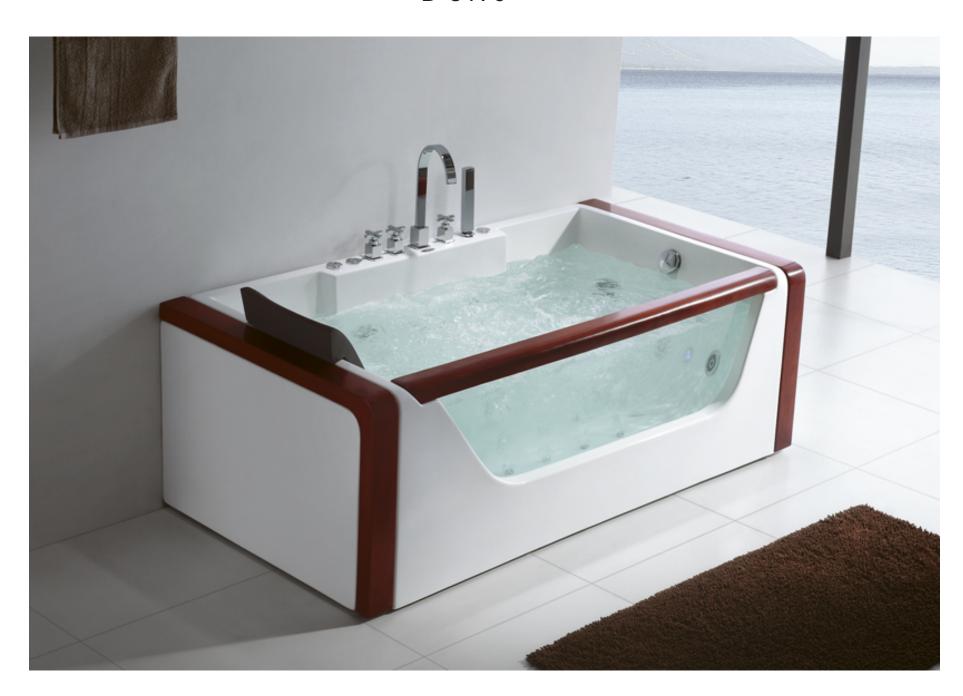

# MASSAGE BATHTUB USAGE MANUAL D-8176



# CATALOGUE

| 1. | The note before usage      | 2 |
|----|----------------------------|---|
| 2. | Electrical parameters      | 2 |
| 3. | Electrical Installation    | 3 |
| 4. | Power supply facilities    | 3 |
| 5. | Installation instructions  | 3 |
| 6. | Usage method               | 4 |
| 7. | Water velectricity diagram | 5 |
| 8. | Cleaning and maitenance    | 6 |
| 9. | Special tips               | 6 |

# 9. Special tips

- The product should be installed by qualified electrcian according to manual.
- Strictly prohibit t to star the water pump without water ,pump should be off before drainage .
- A child ,old man without self-care ability mustn't use it alone .
- To take a massage bath ,water temperature should not be higher than the mean body temperature , the best temperature is