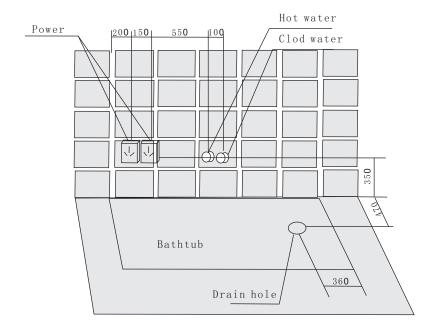

# 4. Power Supply Facilities

- The water supply pressure is 0.2 Mpa-0.4Mpa, interface for hot and cold water is G1/2".
- The water supply point used in the massage bathtub should be located in the bathtub where is easy to shield, connect the massage faucet through hose, the direction of wate pipe is up to user.
- The water pipe must be equipped with independent water valve ,water source should be shut down after use .

#### 5. Installation instructions

- Before installation, the carring capacity of jacuzzi location for weight of tub and full-water tub should be taken into consideration.
- To putjacuzzi on the installation position, and adjust anchor screw to make tail touchdown, at the same time adjust the level of degree so that it is easy to water drain.
- To splice the cold and hot water inlet tub, shower and drain pipe, connector should be with water protection.
- To plug creepage protection device and check wether it is on work by hand, if it is, power up, and then it off and on